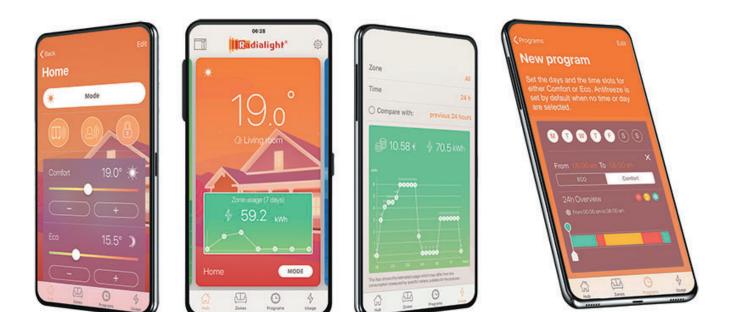

# Radialight WiFi

#### Easy Control. From Anywhere

The KLIMA WiFi model can be fully operated from the control panel or Radialight's WiFi APP.

Providing the benefits of a "smart" heater. While also retaining the ability to control the heater if the WiFi goes offline or if there's no WiFi connection at all.

#### WiFi Connectivity

Control your heater from anywhere in the world.

With the App, you can access all of the heater's functions.

Making it easy to control and programme the heater.

#### Zonal Control

Managing several heaters can often be confusing and time consuming.

Spending a lot of time navigating a complicated control system. Then needing to do it several times.

The Klima solves with the ability to group heaters. Letting you control all the heaters in the room together.