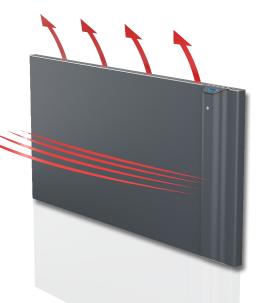

# Dual Heating

To heat your room as comfortable and efficient as possible, Radialight heaters use a combination infrared and natural convection heat.

## Infrared

The radiant element emits evenly distributed infrared heat from the front panel. Creating a comfortable warm feeling when near the radiator.

## Air

Natural convection heat is also used, to increase the radiator's heat output. This ensures the whole room is heated.

The combination of convection and infrared heating technologies, means that the heater delivers rapid warm up times and long lasting, energy efficient consumption.