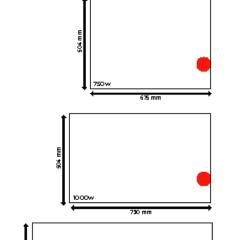

|
| 24 / 7 Programming    | Y                         |
| Open Window Detection | Y                         |
| Adaptive start        | Y                         |
| Distance Control      | ( Y WiFi ) ( N Non WiFI ) |
| Display               | Y                         |
| Over Heat Protection  | Y                         |
| Frost Protection      | Υ                         |
| Wall Mount Brackets   | Y                         |

| Brand      | Radialight           |
|------------|----------------------|
| Model      | Klima                |
| Mount Type | Wall Mounted         |
| Warranty   | 2 Years              |
| Colours    | White                |
| Style      | Radiant Panel Heater |
|            |                      |

ISOOV

2000w

50mm

Cable Entry

50mm**↔** 

200mm



## Features

- Presence Detection
- Digital Control
- Open Window Detection
- Intelligent Energy Consumption
- Adaptive Start
- 24/7 Timer
- Electric Thermostat
- 1.2 m Flex Length
- Energy Meter