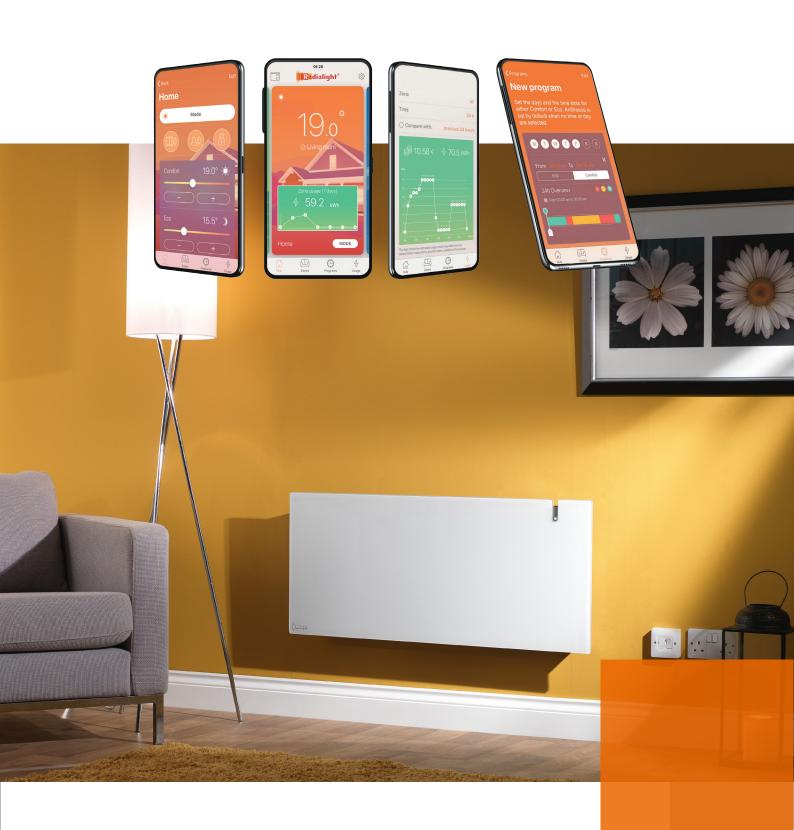

## WiFi Control Option

By selecting the WiFi model, you'll be able to control the heater with Radialight's smart phone App. This lets you control the heater from anywhere in the world with your phone.

The WiFi function is enabled by installing the WiFi chip into the rear of the heater.

### Easy Control. From Anywhere

The WiFi model can be fully operated from the control panel or Radialight's WiFi

Providing the benefits of a "smart" heater. While also retaining the ability to control the heater if the WiFi goes offline or if there's no WiFi connection at all.

#### WiFi Connectivity

Control your heater from anywhere in the world.

With the App, you can access all of the heater's functions.

Making it easy to control and programme the heater.

#### WiFi Direct Connection

A lot of heaters require external WiFi Hubs / Connectors in order to connect to WiFi.

Everything is built into the heater. It will connect directly to your WiFi network. No additional parts are need.

#### **Zonal Control**

Managing several heaters can often be confusing and time consuming.

Spending a lot of time navigating a complicated control system. Then needing to do it several times.

The App solves with the ability to group heaters. Letting you control all the heaters in the room together.