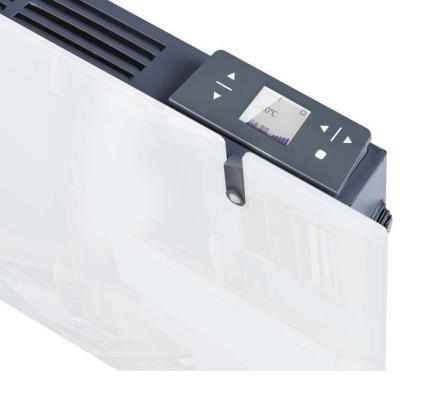

### WiFi Chip

## WiFi Control Option

By selecting the WiFi model, you'll be able to control the heater with Radialight's smart phone App. This lets you control the heater from anywhere in the world with your phone.

The WiFi function is enabled by installing the WiFi chip into the rear of the heater.