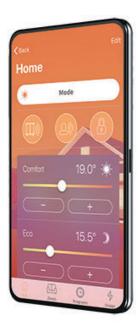

### Easy Control. From Anywhere

The WiFi model can be fully operated from the control panel or Radialight's WiFi

Providing the benefits of a "smart" heater. While also retaining the ability to control the heater if the WiFi goes offline or if there's no WiFi connection at all.

#### WiFi Connectivity

Control your heater from anywhere in the world.

With the App, you can access all of the heater's functions.

Making it easy to control and programme the heater.