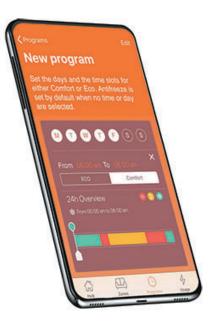

#### **Zonal Control**

Managing several heaters can often be confusing and time consuming.

Spending a lot of time navigating a complicated control system. Then needing to do it several times.

The App solves with the ability to group heaters. Letting you control all the heaters in the room together.

### Overview

Digital electric dual therm panel heater with digital controls. Fully ERP LOT20 compliant.

- WiFi and Non WiFi versions
- Programmable thermostat and timer
- Splash proof
- Open window detection
- Presence detection
- Energy optimiser
- Al learning technology