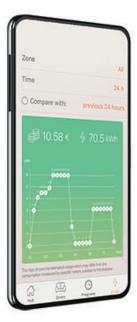

## Intelligent Energy Consumption

To ensure maximum efficiency, the Intelligent
Management system optimises the heater's
energy consumption. As the room approaches the
set temperature, the power management system
is activated, reducing the heater's consumption.
Helping to maintain a constantly comfortable
room temperature while reducing wasted energy.

#### WiFi Connectivity

Control your heater from anywhere in the world.

With the App, you can access all of the heater's functions.

Making it easy to control and programme the heater.