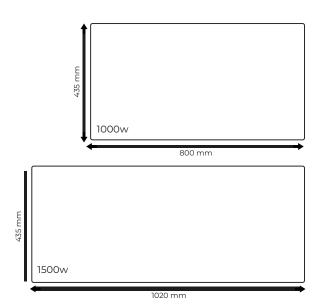

| Codes |       | Size(mm)        | Weight(Kg) |
|-------|-------|-----------------|------------|
| ATH10 | 1000w | 800 × 450 × 80  | 7.7        |
| ATH15 | 1500w | 1020 x 450 x 80 | 9.5        |