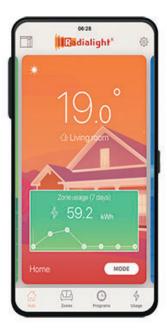

#### WiFi Connectivity

Control your heater from anywhere in the world.

With the App, you can access all of the heater's functions.

Making it easy to control and programme the heater.

#### **Zonal Control**

Managing several heaters can often be confusing and time consuming.

Spending a lot of time navigating a complicated control system. Then needing to do it several times.

The App solves with the ability to group heaters. Letting you control all the heaters in the room together.