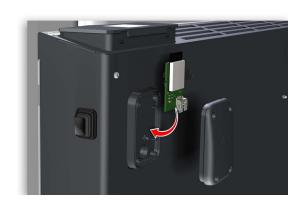

## WiFi Control Option

By selecting the WiFi model, you'll be able to control the heater with Radialight's smart phone App. This lets you control the heater from anywhere in the world with your phone.

The WiFi function is enabled by installing the WiFi chip into the rear of the heater.

### WiFi Chip