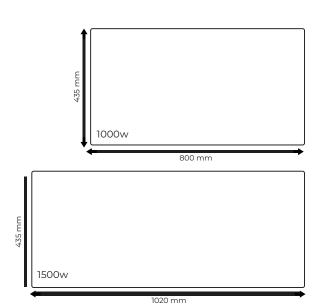

| Codes |       | Size(mm)        | Weight(Kg) |
|-------|-------|-----------------|------------|
| ATH10 | 1000w | 800 x 450 x 80  | 7.7        |
| ATH15 | 1500w | 1020 x 450 x 80 | 9.5        |