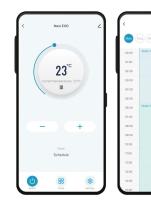

| Specs                                                                                                                                                                        |  |  |  |  |  |
|------------------------------------------------------------------------------------------------------------------------------------------------------------------------------|--|--|--|--|--|
| <ul> <li>Electric Thermostat - accurate to (1 °C)<br/>range 6-35 °C</li> </ul>                                                                                               |  |  |  |  |  |
| <ul> <li>24 hour 7 day inbuilt timer.</li> <li>3 Heating Modes - "Comfort", "Eco" and "Anti-Frost"</li> <li>Set each hour of the week to one of the heating modes</li> </ul> |  |  |  |  |  |
| <ul> <li>Manual control panel</li> <li>Adjustable thermostat</li> <li>Programmable timer</li> <li>Boost mode</li> <li>Controlled lock</li> </ul>                             |  |  |  |  |  |
| <ul> <li>Full Control - Freely adjust thermostat and<br/>timer setting. 24/7 programming</li> <li>Amazon Alexa and Google home integration</li> </ul>                        |  |  |  |  |  |
| LCD digital touch display                                                                                                                                                    |  |  |  |  |  |
| <ul><li>Distance control</li><li>Energy meter</li><li>Open window detection</li></ul>                                                                                        |  |  |  |  |  |
| • 1 H wall bracket                                                                                                                                                           |  |  |  |  |  |
| <ul><li>IP20</li><li>Over heat protection</li></ul>                                                                                                                          |  |  |  |  |  |
| Ceramic Core                                                                                                                                                                 |  |  |  |  |  |
| • 1.2m                                                                                                                                                                       |  |  |  |  |  |
| • 50mm below, 150mm above, 50 in front.                                                                                                                                      |  |  |  |  |  |
|                                                                                                                                                                              |  |  |  |  |  |

| < Settings                  |   |
|-----------------------------|---|
| ③ Schedule                  |   |
| Countdown - Cancel          |   |
| 0                           |   |
| 🛆 Key Lock                  |   |
| d) Sound                    | 0 |
| Screen out                  |   |
| Open Window Detection       | 0 |
| §" Temperature Compensation |   |
|                             |   |

## **WiFi Requirements**

Wi-Fi 2,4 GHz, WPA2, 802.11 b/g/n + Bluetooth iPhone (IOS 10.0 or higher) Android 5.0 or higher

Ensure that there is a strong and stable Wifi signal where the heater will be installed.