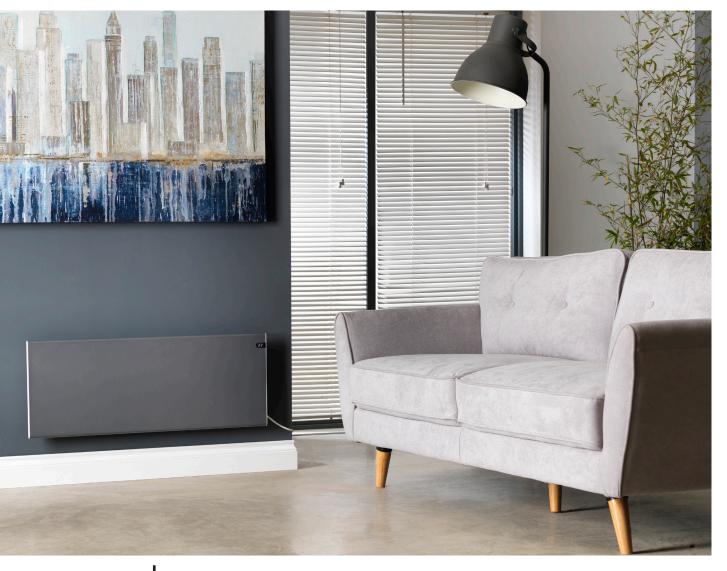

#### Efficient, Modern Heating.

The Neo's signature clean, sleek design earns its place as one of the most attractive heaters available.

Once installed the heater stands 85mm from the wall making it one of the slimmest panel heaters available on the market.

Electric panel heaters must not be covered or mounted vertically.

- Easy to install with 3 pin UK plug: Class I Earthed
   Appliance.
- Fully compliant with ERP2018/Lot20 regulations.
- Digital temperature display.
- Standard heater height 370mm / Low profile heater height 200mm
- Full 24/7 programming and temperature control.
- Built in open window recognition.
- Adaptive start function.
- Easy to install wall bracket system included.
- Child Lock facility & overheat safety cut out.
- 5 year product guarantee.