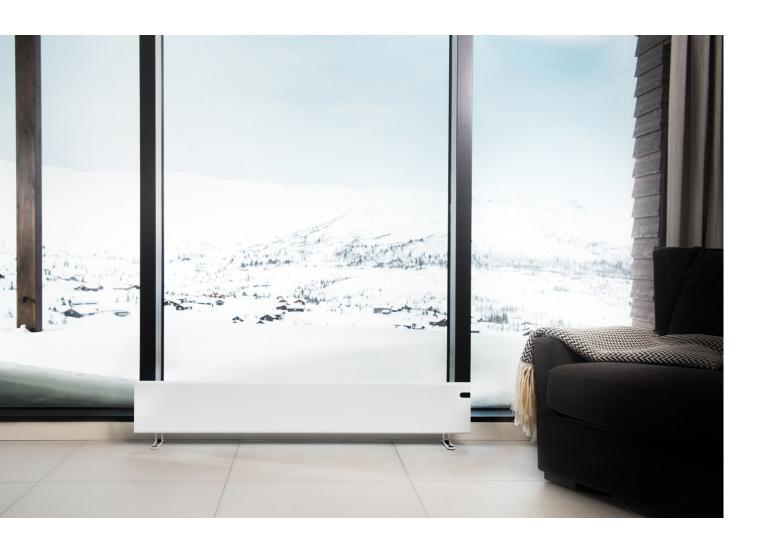

#### Efficient, Modern Heating.

The Neo's signature clean, sleek design earns its place as one of the most attractive heaters available.

Once installed the heater stands 85mm from the wall making it one of the slimmest panel heaters available on the market.

Doing this takes the guesswork out of programming the timer, as well as eliminating wasted energy from pre warming.

The Neo is a stylish range of electric panel heaters. Suitable for use in domestic and commercial applications.