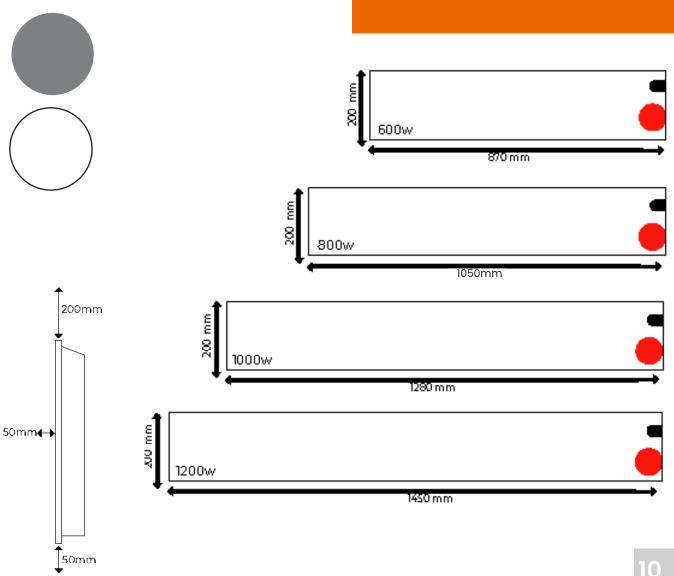

Available in several power outputs (400w, 600w, 800w, 1000w, 1200w, 1400w, 2000w), making it suitable for any space or room.

The Neo is designed to be wall mounted, however portable free standing legs are available.

Electric panel heaters must not be covered or mounted vertically.

- Easy to install with 3 pin UK plug: Class I Earthed
   Appliance.
- Fully compliant with ERP2018/Lot20 regulations.
- Digital temperature display.
- Standard heater height 370mm / Low profile heater height 200mm
- Full 24/7 programming and temperature control.
- Built in open window recognition.
- Adaptive start function.
- Easy to install wall bracket system included.
- Child Lock facility & overheat safety cut out.
- 5 year product guarantee.

- IP20 Protection
- 1.2m Flex Length
- Flex Position; Bottom Right
- Height 370mm
- Depth 84mm Thermostat range 7 -30 degrees
- Silent Operation
- Portable feet optional

| Brand      | ADAX                         |
|------------|------------------------------|
| Model      | NeoNP                        |
| Mount Type | Wall Mounted                 |
| Warranty   | 5 Years                      |
| Colours    | White (RAL9016)<br>Lava Grey |
| Style      | Convector Heater             |

- Ip20 Protection
- 1.2m Flex Length
- Flex Position; Bottom Right
- Height 200mm
- Depth 84mm
- Thermostat range 7 -30 degrees
- Silent Operation
- Portable feet optional

| Brand      | ADAX                         |
|------------|------------------------------|
| Model      | NeoNL                        |
| Mount Type | Wall Mounted                 |
| Warranty   | 5 Years                      |
| Colours    | White (RAL9016)<br>Lava Grey |
| Style      | Convector Heater             |