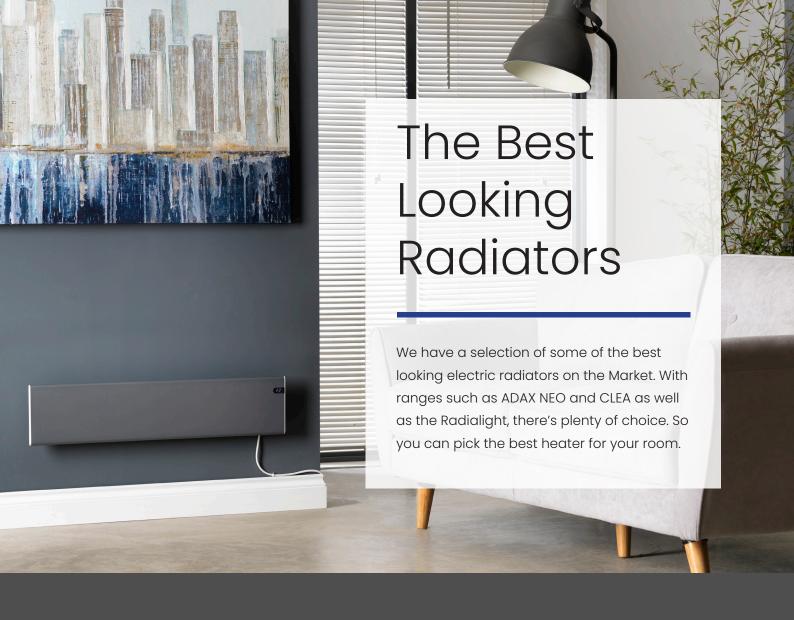

#### Efficient, Modern Heating.

The Neo's signature clean, sleek design earns its place as one of the most attractive heaters available.

Once installed the heater stands 85mm from the wall making it one of the slimmest panel heaters available on the market.

This award winning heater is coupled with excellent build quality and reliability. Meaning we can give the homeowner and contractor peace of mind with our comprehensive 5 year warranty.