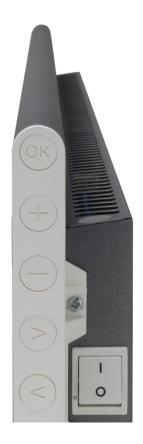

Electric panel heaters must not be covered or mounted vertically.

- Easy to install with 3 pin UK plug: Class I Earthed
   Appliance.
- Fully compliant with ERP2018/Lot20 regulations.
- Digital temperature display.
- Standard heater height 370mm / Low profile heater height 200mm
- Full 24/7 programming and temperature control.
- Built in open window recognition.
- Adaptive start function.
- Easy to install wall bracket system included.
- Child Lock facility & overheat safety cut out.
- 5 year product guarantee.