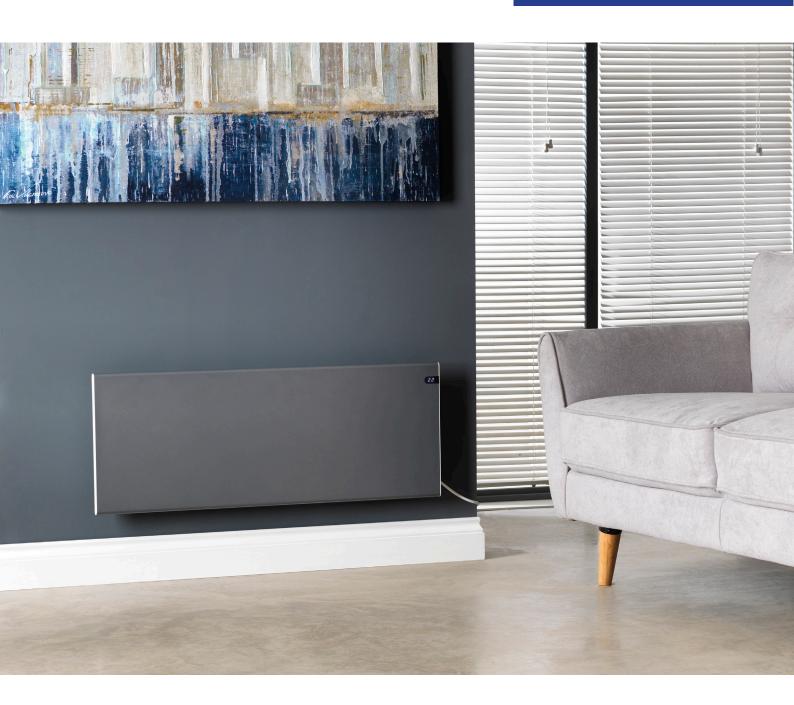

#### Efficient, Modern Heating.

The Neo's signature clean, sleek design earns its place as one of the most attractive heaters available.

Once installed the heater stands 85mm from the wall making it one of the slimmest panel heaters available on the market.

This award winning heater is coupled with excellent build quality and reliability. Meaning we can give the homeowner and contractor peace of mind with our comprehensive 5 year warranty.

Electric panel heaters must not be covered or mounted vertically.

- Easy to install with 3 pin UK plug: Class I Earthed
   Appliance.
- Fully compliant with ERP2018/Lot20 regulations.
- Digital temperature display.
- Standard heater height 370mm / Low profile heater height 200mm
- Full 24/7 programming and temperature control.
- Built in open window recognition.
- Adaptive start function.
- Easy to install wall bracket system included.
- Child Lock facility & overheat safety cut out.
- 5 year product guarantee.