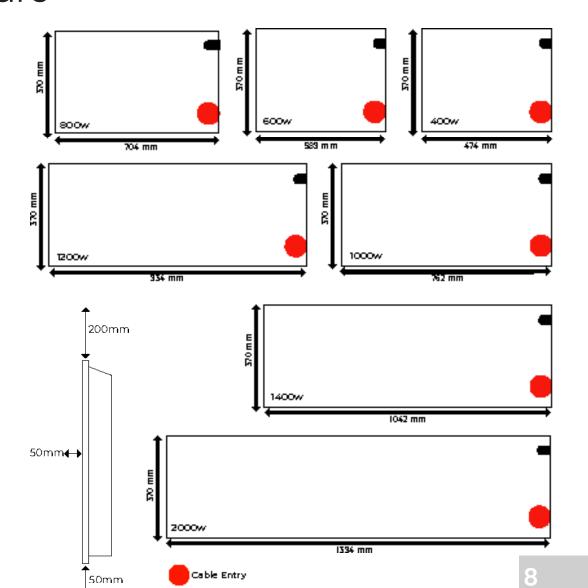

Available in several power outputs (400w, 600w, 800w, 1000w, 1200w, 1400w, 2000w), making it suitable for any space or room.

The Neo is designed to be wall mounted, however portable free standing legs are available.

Electric panel heaters must not be covered or mounted vertically.

- Easy to install with 3 pin UK plug: Class I Earthed
   Appliance.
- Fully compliant with ERP2018/Lot20 regulations.
- Digital temperature display.
- Standard heater height 370mm / Low profile heater height 200mm
- Full 24/7 programming and temperature control.
- Built in open window recognition.
- Adaptive start function.
- Easy to install wall bracket system included.
- Child Lock facility & overheat safety cut out.
- 5 year product guarantee.

- IP20 Protection
- 1.2m Flex Length
- Flex Position; Bottom Right
- Height 370mm
- Depth 84mm Thermostat range 7 -30 degrees
- Silent Operation
- Portable feet optional

| Brand      | ADAX                         |
|------------|------------------------------|
| Model      | NeoNP                        |
| Mount Type | Wall Mounted                 |
| Warranty   | 5 Years                      |
| Colours    | White (RAL9016)<br>Lava Grey |
| Style      | Convector Heater             |