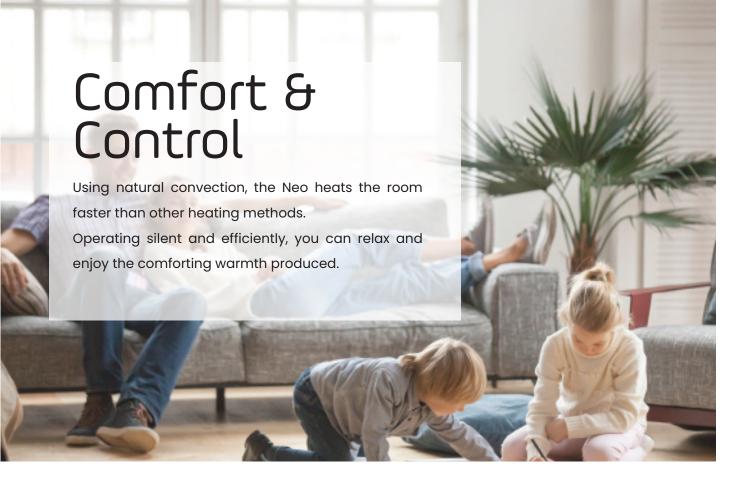

### Dynamic Thermostat Control

The Neo's accurate thermostat precisely records the air temperature. This enables the occupant to maintain their desired room temperature.

Providing more heat when needed while switching off before the room becomes too hot.

Ensuring that your living environment always remains comfortable