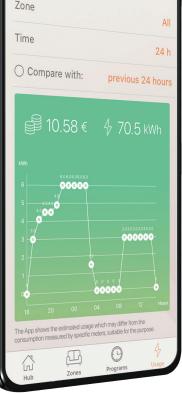

#### Smart Energy

To keep on top of energy bills, Radialight have an inbuilt enery meter, which records how much energy the radiator is using. On the this will calclate how much money the radiator is costing to operate.

Also from the heater's display, the "Behavioural Indicator" and "Power check Function" let you constantly keep an eye on the heaters energy consumption.

The Radialight ICON epitomises modern Italian design and state of the art heating technology.