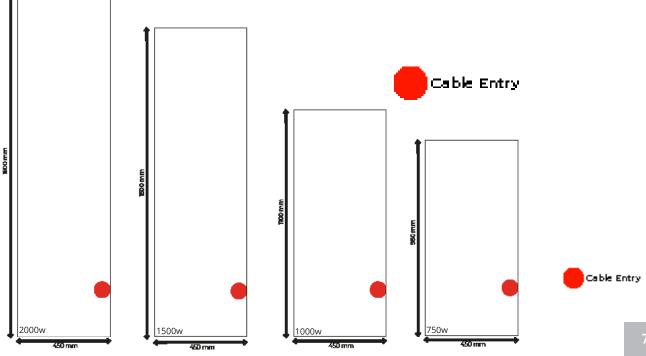

| Brand      | Radialight           |
|------------|----------------------|
| Model      | ICON                 |
| Mount Type | Wall Mounted         |
| Warranty   | 2 Years              |
| Colours    | White, Grey          |
| Style      | Radiant Panel Heater |
|            |                      |