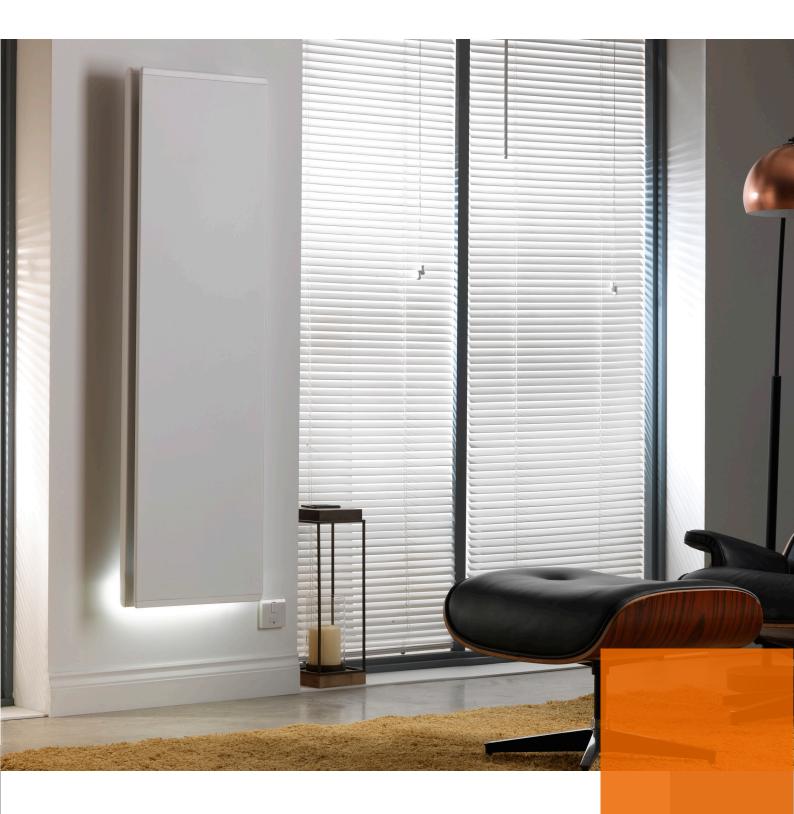

Also from the heater's display, the "Behavioural Indicator" and "Power check Function" let you constantly keep an eye on the heaters energy consumption.

The Radialight ICON epitomises modern Italian design and state of the art heating technology.

Featuring clean cut, slimline styling and intelligent room controls, this heater looks great in any environment! With an IP24 splash-proof body, the ICON is perfect for any room of the house.

Equipped with the latest technology in the heating industry, lowering energy consumption and costs. The ICON will keep you comfortable and in control of your heating.

With an IP24 splash-proof body and super-quiet operation, this wall-mounted electric radiator is perfect for any area of the house. Whether your heating a bedroom, kitchen, bathroom or living room, the Klima will keep you warm and cosy.