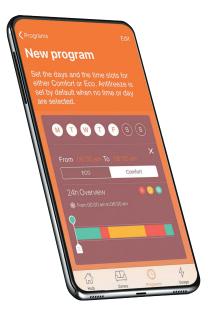

# WiFi

In built WiFi, the heater connects directly to your router, without purchasing additional Hubs or gateways. Making the connection process quick and pain free. Once the heater is connected, you'll have intrinsic control. From the Radialight APP, you'll be able to control your single heater or whole Radialight system from anywhere in the world! Can an be fully operated from the onboard control panel. So you don't loose out on functionality if there's no WiFi network available.

#### Thermostat and Timer

7 day 24 hour timer, so you can programme your heating around your lifesyle.

There are 3 heating modes to pick from: Comfort, Reduced and Antifrost. The temperature for Comfort and Reduced can be set to any temapture you need.

Then apply the modes throughout the week for complete time and temperature control.

#### Smart Zones

Each heater can be named to be easily recognisable.

Control a single heater or group several into a "zone". Zones let you control each room independently. For example, the bedroom and living room can be completely different temperatures and heated at different times.