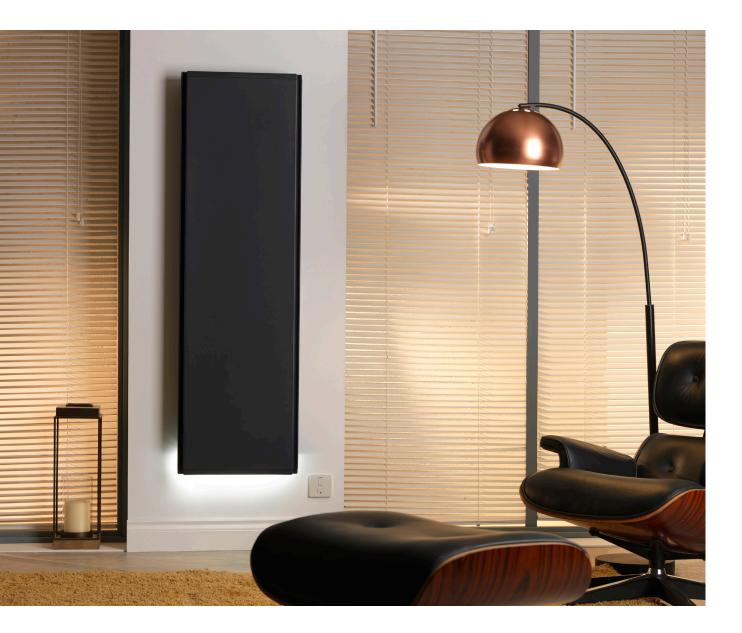

Also from the heater's display, the "Behavioural Indicator" and "Power check Function" let you constantly keep an eye on the heaters energy consumption.

The Radialight ICON epitomises modern Italian design and state of the art heating technology.

Featuring clean cut, slimline styling and intelligent room controls, this heater looks great in any environment! With an IP24 splash-proof body, the ICON is perfect for any room of the house.

Equipped with the latest technology in the heating industry, lowering energy consumption and costs. The ICON will keep you comfortable and in control of your heating.