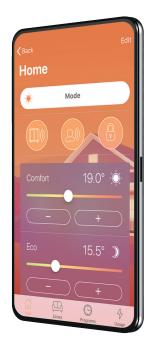

#### Thermostat and Timer

7 day 24 hour timer, so you can programme your heating around your lifesyle.

There are 3 heating modes to pick from: Comfort, Reduced and Antifrost. The temperature for Comfort and Reduced can be set to any temapture you need.

Then apply the modes throughout the week for complete time and temperature control.

#### Smart Zones

Each heater can be named to be easily recognisable.

Control a single heater or group several into a "zone". Zones let you control each room independently. For example, the bedroom and living room can be completely different temperatures and heated at different times.