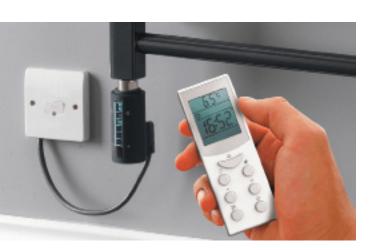

#### Remote Controller

The R4 can also be controlled by an infrared remote control. Letting you programme the element without WiFi or the App.

The R4 is not supplied with the remote. The remote must be purchased separately.