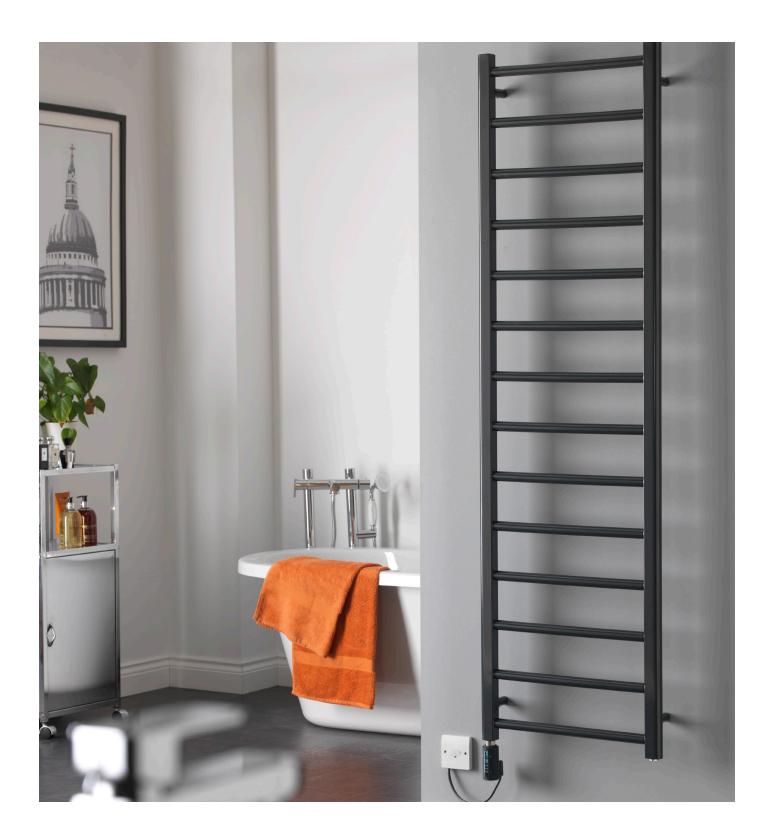

#### SolAire R4

# Controllable Towel Rails

With the R4 its easy to control your bathroom towel rail or radiator.