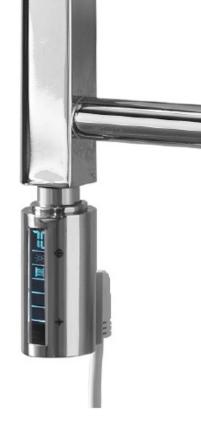

#### Manual Control

The element, has a manual control panel. With this you can control the radiator without the App or remote controller.

From the control panel you can adjust the radiator's surface temperature or operate the boost timer.

Element portudes 100mm. Must be installed at the bottom of towel rail.

Big Shed New Row Eppleby DL11 7AW

(+ 44) 01325 717 899 info@solairehp.co.uk