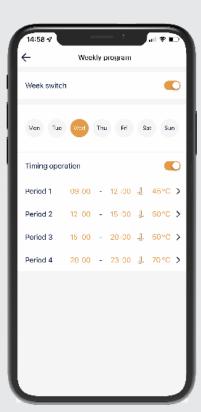

#### **Timer**

Fully programmable 24/7 timer

### Control From Anywhere

WIFI connectivity lets you control the radiator from anywhere, using the SolAire WiFi app

- · Available in Chrome, White or Anthracite
- · Easy to install, everything integrated in cased into a single unit
- No additional parts to wire
- WiFi app control (App is Free)
- Air temperature can be set between 18C 32C
- Surface temperature can be set between 30C 70C
- 2 or 4 hour boost timer
- Lot20 Compliant
- Built-in open window / door recognition
- 24/7 Programming
- · Can be used as a manual unit if the programmer runs low on batteries
- · Automatic frost protection
- · Remote controller is an optional extra