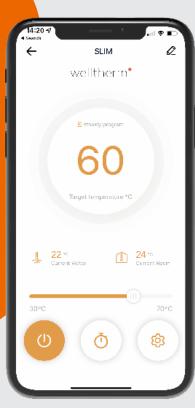

# Smart WiFi App

Control with your phone using the free WiFi App.

### Control From Anywhere

WIFI connectivity lets you control the radiator from anywhere, using the SolAire WiFi app