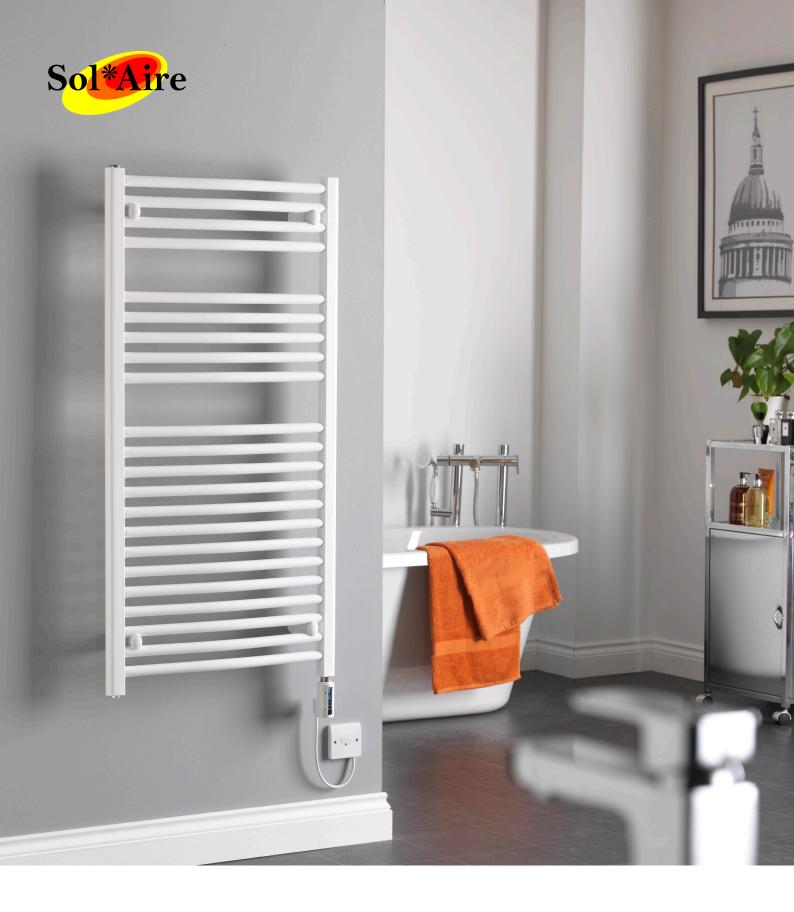

## R4 Towel Rails

Towel Rails with Smart Controls

### Smart Electric Towel Rails

The problem with most towel rails is the lack of control. The radiator would be left on constantly and switched on and off manually. Then never warm when you need it. This also meant that the surface temperature could be so hot that it could burn the user.

Our R4 towel rail element fixes this problem with market leading levels of controllability. Being one of the few eco design LOT20 compliant bathroom radiator elements, they're energy efficient and cost effective to use.