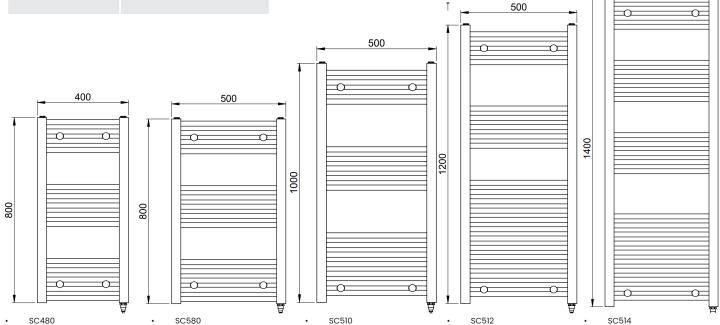

# Bray Chrome

- CP Wattage = 150w
- R3/4 Wattage = 300w
- Width = 400mm
- Hight = 800mm
- Pipe Centres = 355
- BTU T60°C = 713
- Bar Diameter = 22mm
- SC580
- CP Wattage = 150w
- R3/4 Wattage = 300w
- Width = 500mm
- Hight = 800mm
- Pipe Centres = 455
- BTU T60°C = 860
- Bar Diameter = 22mm
- SC510
- CP Wattage = 200w
- R3/4 Wattage = 300w
- Width = 500mm
- Hight = 1000mm
- Pipe Centres = 455
- BTU T60°C = 1051
  - Bar Diameter = 22mm
- CP Wattage = 300w
- R3/4 Wattage = 600w
- Width = 500mm
- Hight = 1200mm
- Pipe Centres = 455

Bar Diameter = 22mm

- BTU T60°C = 1290
- CP Wattage = 300w
- R3/4 Wattage = 600w

500

- Width = 500mm
- Hight = 1400mm
- Pipe Centres = 1471 BTU T60°C = 1859
- Bar Diameter = 22mm