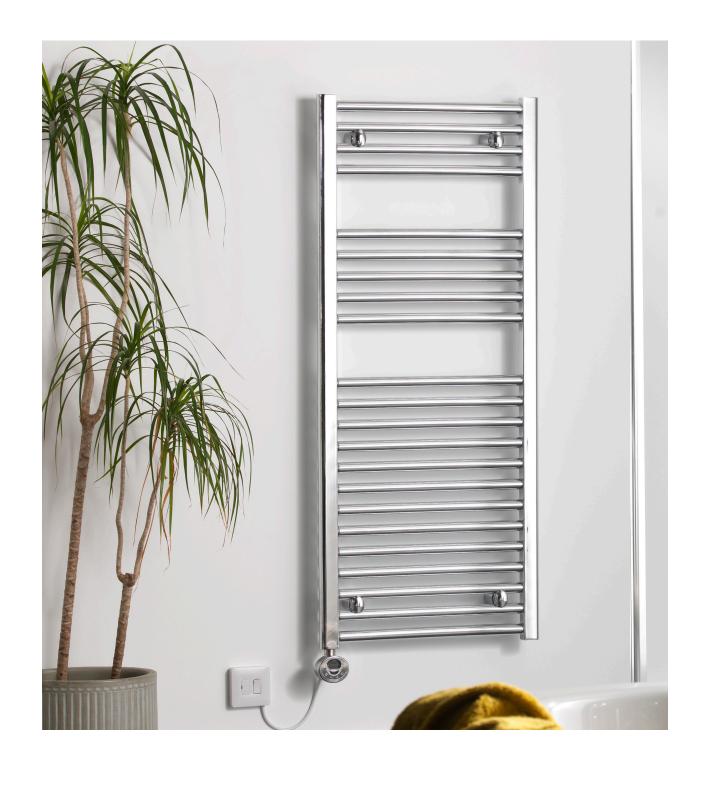

## Overview

The Bray is a premium quality towel rail designed to dry towels and heat your bathroom

- Professional filling & electric conversion service included
- Delivered ready to mount to your wall
- IP67 Rated. Suitable for all bathroom zones
- Bright polished chrome finished towel rail
- · Anti-corrosion treated & tested

| Detail        |                                          |
|---------------|------------------------------------------|
| Guarantee     | 5 years (Radiator) 2 years (Electronics) |
| Manufacturer  | SolAire                                  |
| Colours       | Chrome                                   |
| Flex Position | Either side                              |

| Specs        |                                                     |
|--------------|-----------------------------------------------------|
| Installation | 4 wall brackets                                     |
| Protection   | <ul><li>IP67</li><li>Over heat protection</li></ul> |
| Element      | Constant power cartridge element                    |
| Flex Length  | • 1.2m                                              |
| Material     | Mild Steel                                          |