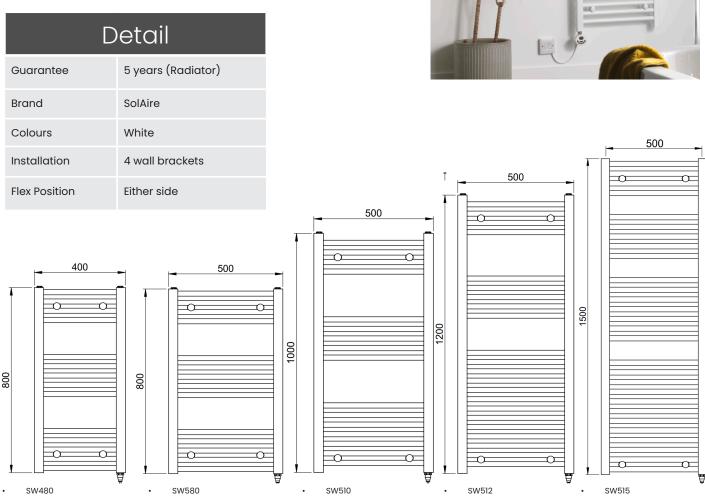

# Bray White

### Overview

The Bray is a premium quality towel rail designed to dry towels and heat your bathroom

- Anti-corrosion treated & tested
- Liquid Filled

- CP Wattage = 150w
- R3/4 Wattage = 300w
- Width = 400mm
- Hight = 800mm
- Pipe Centres = 355
- BTU T60°C = 855
- Bar Diameter = 25mm
- CP Wattage = 150w
- R3/4 Wattage = 300w
- Width = 500mm
- Hight = 800mm
- Pipe Centres = 455
- BTU T60°C = 1119
- Bar Diameter = 25mm
- CP Wattage = 200w
- R3/4 Wattage = 300w
- Width = 500mm
- Hight = 1000mm
- Pipe Centres = 455
- BTU T60°C = 1678
- Bar Diameter = 25mm
- CP Wattage = 300w
- R3/4 Wattage = 600w
- Width = 500mm
- Hight = 1200mm
- Pipe Centres = 455
- BTU T60°C = 1965
- CP Wattage = 300w
- R3/4 Wattage = 600w

Pipe Centres = 455

- Width = 500mm
- Hight = 1500mm
- BTU T60°C = 2197
- Bar Diameter = 25mm Bar Diameter = 25mm