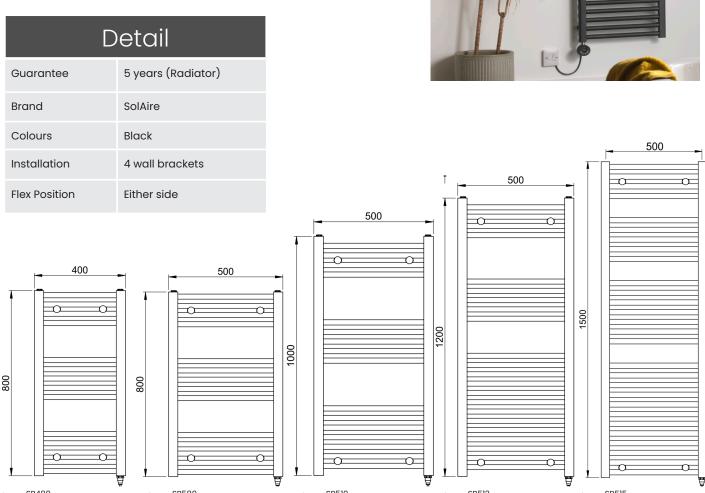

# Bray Black

### Overview

The Bray is a premium quality towel rail designed to dry towels and heat your bathroom

- Anti-corrosion treated & tested
- Liquid Filled

- SB480
- CP Wattage = 150w
- R3/4 Wattage = 300w
- Width = 400mm
- Hight = 800mm
- Pipe Centres = 355
- BTU T60°C = 855
- Bar Diameter = 25mm
- SB580
- CP Wattage = 150w
- R3/4 Wattage = 300w
- Width = 500mm
- Hight = 800mm
- Pipe Centres = 455
- BTU T60°C = 1119
- Bar Diameter = 22mm
- CP Wattage = 200w
- R3/4 Wattage = 300w
- Width = 500mm
- Hight = 1000mm
- Pipe Centres = 455
- BTU T60°C = 1678

Bar Diameter = 22mm

- SB512
- CP Wattage = 300w
- R3/4 Wattage = 600w
- Width = 500mm
- Hight = 1200mm
- Pipe Centres = 455 BTU T60°C = 1965
  - Bar Diameter = 22mm
- SB515
- CP Wattage = 300w
- R3/4 Wattage = 600w
- Width = 500mm
- Hight = 1500mm Pipe Centres = 455
- BTU T60°C = 2197
- Bar Diameter = 25mm