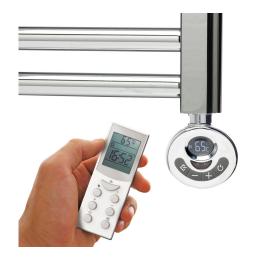

| Feature               | Y (Yes) N (No) |
|-----------------------|----------------|
| Electric Thermostat   | Υ              |
| Timer                 | Υ              |
| 24 / 7 Programming    | Υ              |
| Open Window Detection | Υ              |
| Adaptive start        | N              |
| Remote Control        | Υ              |
| Display               | Υ              |
| Anti Tamper Lock      | Υ              |
| Pre filled            | Υ              |
| Temperature Control   | Υ              |
| Frost Protection      | Υ              |
| Manual Setting        | Υ              |
| Splash Proof          | Υ              |
| WiFi Control          | N              |

|                   | Specs                                                                                                                                                                                                        |
|-------------------|--------------------------------------------------------------------------------------------------------------------------------------------------------------------------------------------------------------|
| Room Sen-<br>sors | <ul> <li>Dual Thermostat - Record air temperature (set range 18°C - 32°C) or surface temperature (set range 30°C - 70°C)</li> <li>Open window detection</li> <li>Automatic frost protection @ 7°C</li> </ul> |
| Control           | <ul> <li>Manual control panel</li> <li>Surface temperature adjustment</li> <li>1 or 2 hour boost mode</li> <li>Remote control</li> <li>Full control over the radiator</li> <li>Anti-Tamper lock</li> </ul>   |
| Programmer        | • 24 hour 7 day inbuilt timer                                                                                                                                                                                |
| Display           | LCD digital display                                                                                                                                                                                          |
| Eco Features      | Open window detection                                                                                                                                                                                        |
| Installation      | 4 wall brackets                                                                                                                                                                                              |
| Protection        | <ul><li>IP64</li><li>Over heat protection</li></ul>                                                                                                                                                          |
| Element           | R3 Thermostatic element                                                                                                                                                                                      |
| Flex Length       | • 1.2m                                                                                                                                                                                                       |
| Material          | Mild Steel                                                                                                                                                                                                   |