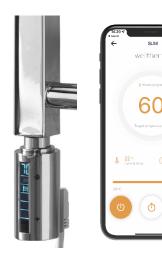

| Feature               | Y (Yes) N (No) |
|-----------------------|----------------|
| Electric Thermostat   | Υ              |
| Timer                 | Υ              |
| 24 / 7 Programming    | Υ              |
| Open Window Detection | Υ              |
| Adaptive start        | N              |
| Remote Control        | N              |
| Display               | Υ              |
| Anti Tamper Lock      | Υ              |
| Pre filled            | Υ              |
| Temperature Control   | Υ              |
| Frost Protection      | Υ              |
| Manual Setting        | Υ              |
| Splash Proof          | Υ              |
| WiFi Control          | Υ              |

Is compatible with the remote R3. Remote is supplied separately.

|                   | Specs                                                                                                                                                                                                        |
|-------------------|--------------------------------------------------------------------------------------------------------------------------------------------------------------------------------------------------------------|
| Room Sen-<br>sors | <ul> <li>Dual Thermostat - Record air temperature (set range 18°C - 32°C) or surface temperature (set range 30°C - 70°C)</li> <li>Open window detection</li> <li>Automatic frost protection @ 7°C</li> </ul> |
| Control           | <ul> <li>Manual control panel</li> <li>Surface temperature adjustment</li> <li>1 or 2 hour boost mode</li> <li>WiFi App control</li> <li>Full control over the radiator</li> <li>Anti-Tamper lock</li> </ul> |
| Programmer        | • 24 hour 7 day inbuilt timer                                                                                                                                                                                |
| Display           | LCD digital display                                                                                                                                                                                          |
| Eco Features      | Open window detection                                                                                                                                                                                        |
| Installation      | 4 wall brackets                                                                                                                                                                                              |
| Protection        | <ul><li>IP64</li><li>Over heat protection</li></ul>                                                                                                                                                          |
| Element           | R3 Thermostatic element                                                                                                                                                                                      |
| Flex Length       | • 1.2m                                                                                                                                                                                                       |
| Material          | Mild Steel                                                                                                                                                                                                   |