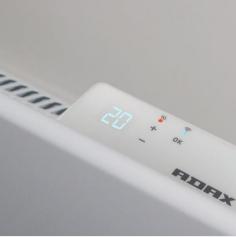

- Fully compliant with ERP/Lot20 regulations.
- Requires no additional hubs or gateways
- · Digital temperature display
- Adjustable thermostat
- Programmable timer
- 330mm standard height (NP) / 208mm low profile (NL) models
- Full 24/7 programming and temperature control.
- Open window recognition.
- Adaptive heating start
- Easy to install wall bracket system included.
- 3 pin UK plug fitted: Class I earthed appliance.
- Anti tamper Lock
- 5 year product guarantee.
- Made in Europe with full European certification.
- IP24 splash proof

# An abundance of features at your fingertips

The App will transform your smart phone or tablet into your heating controller. So you have one less remote to loose!

The App lets you control every aspect of the heater, including the thermostat, timer, energy modes and the thermostat"s calibration.

Stylish and modern electric panel heater with digital controls. Fully ERP LOT20 compliant.

- Programmable thermostat and timer
- In built WiFi control
- Open window detection
- Adaptive heating start
- Slimline Norwegian design
- Simple and discrete control panel