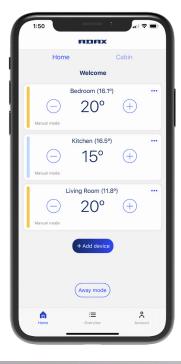

Works with:

Control your heating with your phone!

The ADAX App is a free download. Available in IOS, Android and Windows Store

The App also features an smart meter, which helps you keep an eye on how much energy is being used.

# An abundance of features at your fingertips

The App will transform your smart phone or tablet into your heating controller. So you have one less remote to loose!

The App lets you control every aspect of the heater, including the thermostat, timer, energy modes and the thermostat"s calibration.

### **Zonal Heating**

Control each room in your home by assigning the heaters into zones.