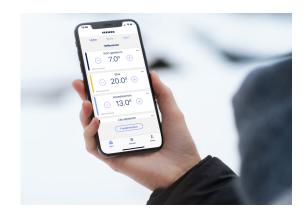

Works with:

Control your heating with your phone!

The ADAX App is a free download. Available in IOS, Android and Windows Store

The App also features an smart meter, which helps you keep an eye on how much energy is being used.

# An abundance of features at your fingertips

The App will transform your smart phone or tablet into your heating controller. So you have one less remote to loose!

The App lets you control every aspect of the heater, including the thermostat, timer, energy modes and the thermostat"s calibration.