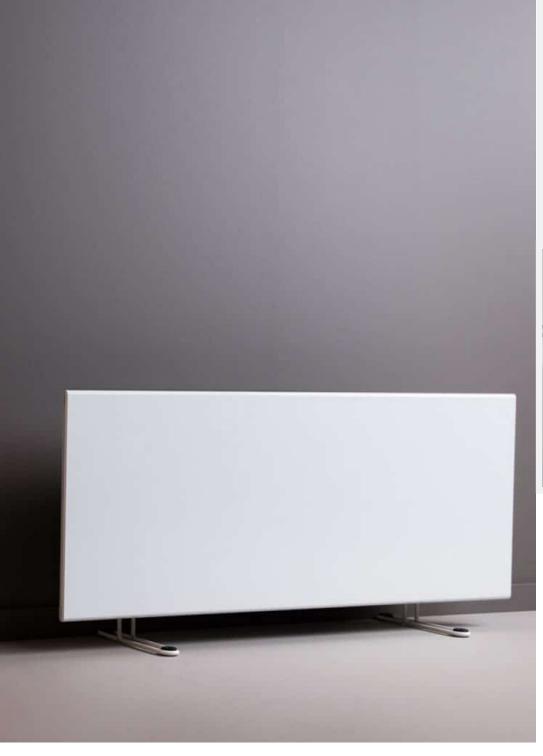

### **FIDAX** NEO WiFi

The Neo WiFi is perfect for domestic and commercial applications. Available in White or Lava Grey.

We offer a several power outputs: 400w, 600w, 800w, 1000w, 1200w, 1400w and 2000w.

This heater is designed to be wall mounted, however portable free standing legs are available.

### Fast and Efficient Heating

Using natural convection, the Neo will instantly starts to provide heat. Quickly heating the room up to the desired temperature. As there's no fan, the heater operates silently., letting you relax and enjoy the comforting warmth produced.