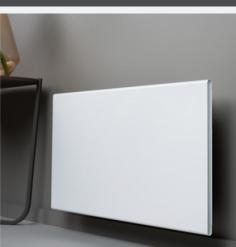

### **FIDAX** NEO WiFi

The Neo WiFi is perfect for domestic and commercial applications. Available in White or Lava Grey.

We offer a several power outputs: 400w, 600w, 800w, 1000w, 1200w, 1400w and 2000w.

This heater is designed to be wall mounted, however portable free standing legs are available.

### Fast and Efficient Heating

Using natural convection, the Neo will instantly starts to provide heat. Quickly heating the room up to the desired temperature. As there's no fan, the heater operates silently., letting you relax and enjoy the comforting warmth produced.