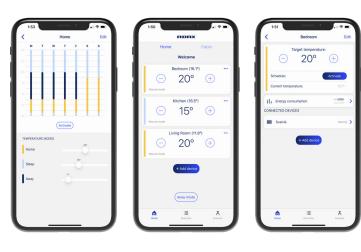

Works with:

Control your heating with your phone!

The ADAX App is a free download. Available in IOS, Android and Windows Store

The App also features an smart meter, which helps you keep an eye on how much energy is being used.

# An abundance of features at your fingertips

The App will transform your smart phone or tablet into your heating controller. So you have one less remote to loose!

The App lets you control every aspect of the heater, including the thermostat, timer, energy modes and the thermostat"s calibration.

### **Zonal Heating**

Control each room in your home by assigning the heaters into zones.