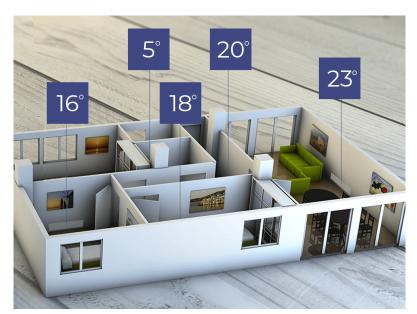

### **Zonal Heating**

Control each room in your home by assigning the heaters into zones.