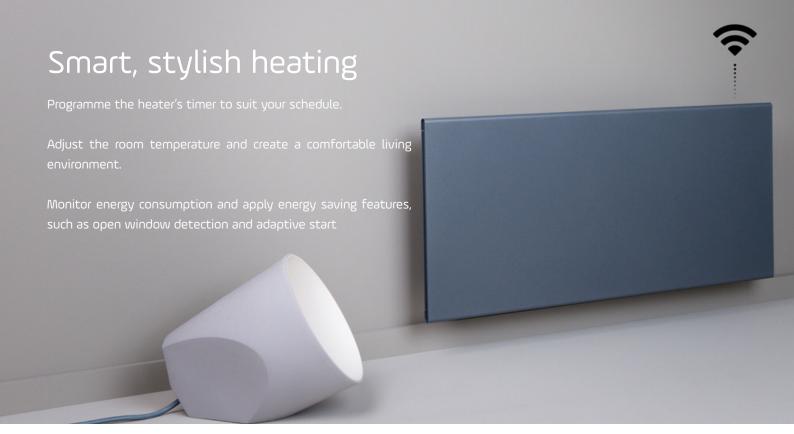

### Fast and Efficient Heating

Using natural convection, the Neo will instantly starts to provide heat. Quickly heating the room up to the desired temperature. As there's no fan, the heater operates silently., letting you relax and enjoy the comforting warmth produced.

- Fully compliant with ERP/Lot20 regulations.
- Requires no additional hubs or gateways
- · Digital temperature display
- Adjustable thermostat
- Programmable timer
- 330mm standard height (NP) / 208mm low profile (NL) models
- Full 24/7 programming and temperature control.
- Open window recognition.
- Adaptive heating start
- Easy to install wall bracket system included.
- 3 pin UK plug fitted: Class I earthed appliance.
- Anti tamper Lock
- 5 year product guarantee.
- Made in Europe with full European certification.
- IP24 splash proof

### In built WiFi

You don't need to buy any expensive hubs or gateways. Everything you need is already built into the heater.