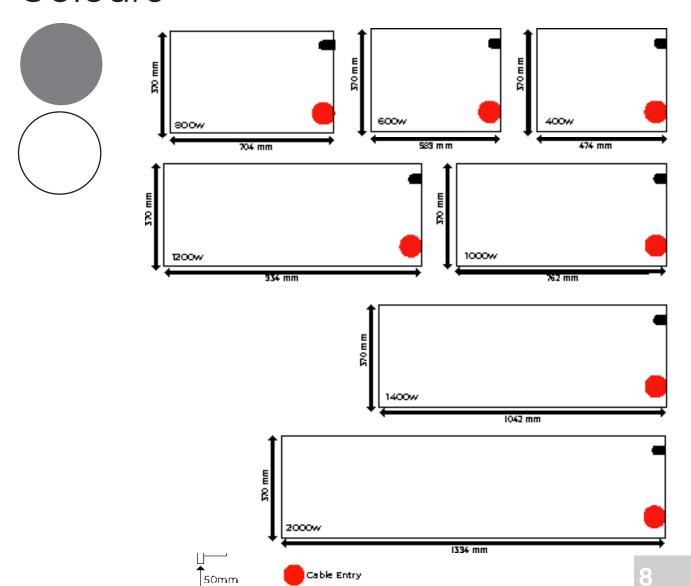

Available in several power outputs (400w, 600w, 800w, 1000w, 1200w, 1400w, 2000w), making it suitable for any space or room.

The Neo is designed to be wall mounted, however portable free standing legs are available.

Electric panel heaters must not be covered or mounted vertically.

- Easy to install with 3 pin UK plug: Class I Earthed
   Appliance.
- Fully compliant with ERP2018/Lot20 regulations.
- Digital temperature display.
- Standard heater height 370mm / Low profile heater height 200mm
- Full 24/7 programming and temperature control.
- Built in open window recognition.
- Adaptive start function.
- Easy to install wall bracket system included.
- Child Lock facility & overheat safety cut out.
- 5 year product guarantee.

- Ip20 Protection
- 1.2m Flex Length
- Flex Position; Bottom Right
- Height 370mm
- Depth 84mm Thermostat range 7 -30 degrees
- Silent Operation
- Portable feet optional

| Brand    | AD     | AX                        |
|----------|--------|---------------------------|
| Model    | Ne     | ONP                       |
| Mount Ty | /pe Wo | all Mounted               |
| Warrant  | y 5 Y  | 'ears                     |
| Colours  |        | nite (RAL9016)<br>va Grey |
| Style    | Co     | nvector Heater            |