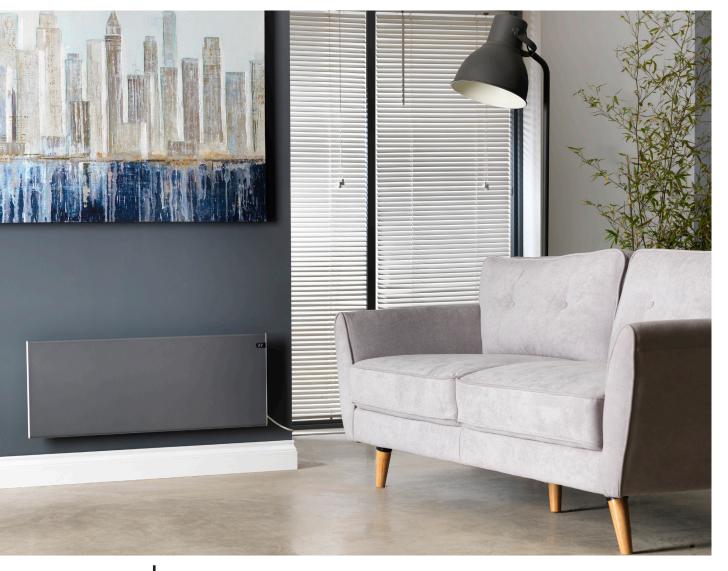

## Efficient, Modern Heating.

The ADAX Neo's signature clean, sleek design earns its place as one of the most attractive heaters available.

Once installed the heater stands 85mm from the wall making it one of the slimmest panel heaters available on the market.

This award winning heater is coupled with excellent build quality and reliability. Meaning we can give the homeowner and contractor peace of mind with our comprehensive 5 year warranty.