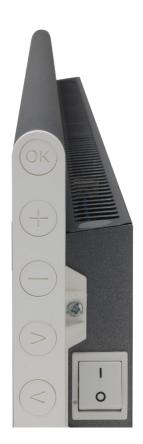

Electric panel heaters must not be covered or mounted vertically.

- Easy to install with 3 pin UK plug: Class I Earthed
   Appliance.
- Fully compliant with ERP2018/Lot20 regulations.
- Digital temperature display.
- Standard heater height 370mm / Low profile heater height 200mm
- Full 24/7 programming and temperature control.
- Built in open window recognition.
- Adaptive start function.
- Easy to install wall bracket system included.
- Child Lock facility & overheat safety cut out.
- 5 year product guarantee.