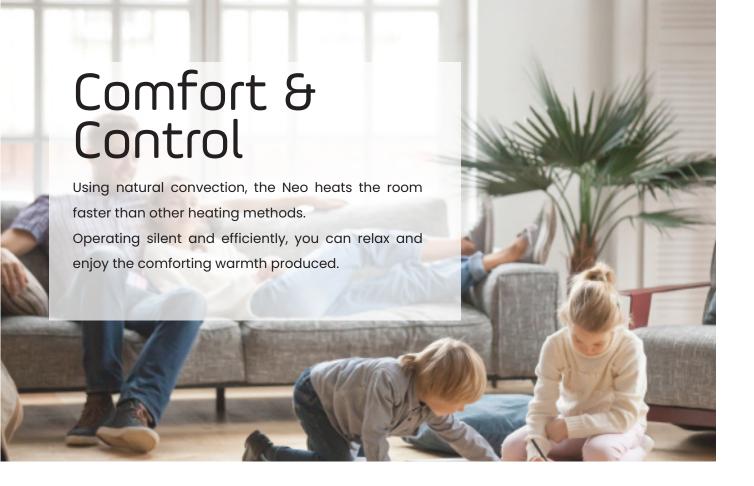

## Dynamic Thermostat Control

The Neo's accurate thermostat precisely records the air temperature. This enables the occupant to maintain their desired room temperature.

Providing more heat when needed while switching off before the room becomes too hot.

Ensuring that your living environment always remains comfortable