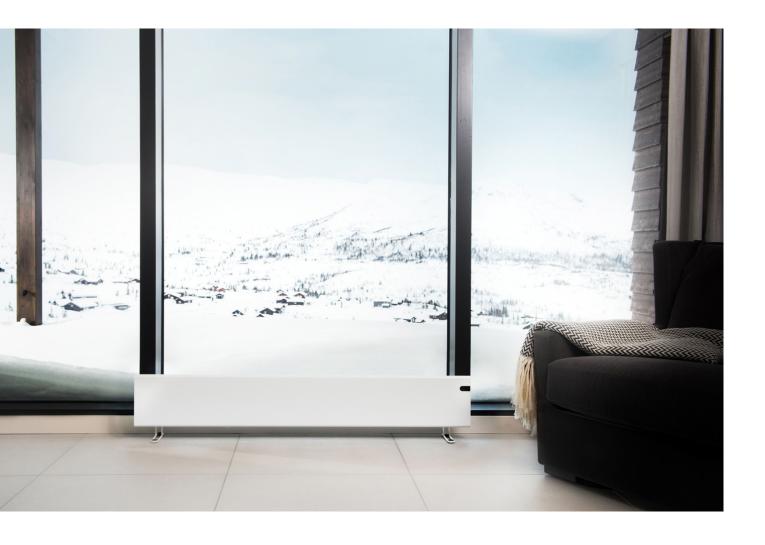

## Efficient, Modern Heating.

The ADAX Neo's signature clean, sleek design earns its place as one of the most attractive heaters available.

Once installed the heater stands 85mm from the wall making it one of the slimmest panel heaters available on the market.

Doing this takes the guesswork out of programming the timer, as well as eliminating wasted energy from pre warming.

The Neo is a stylish range of electric panel heaters. Suitable for use in domestic and commercial applications.