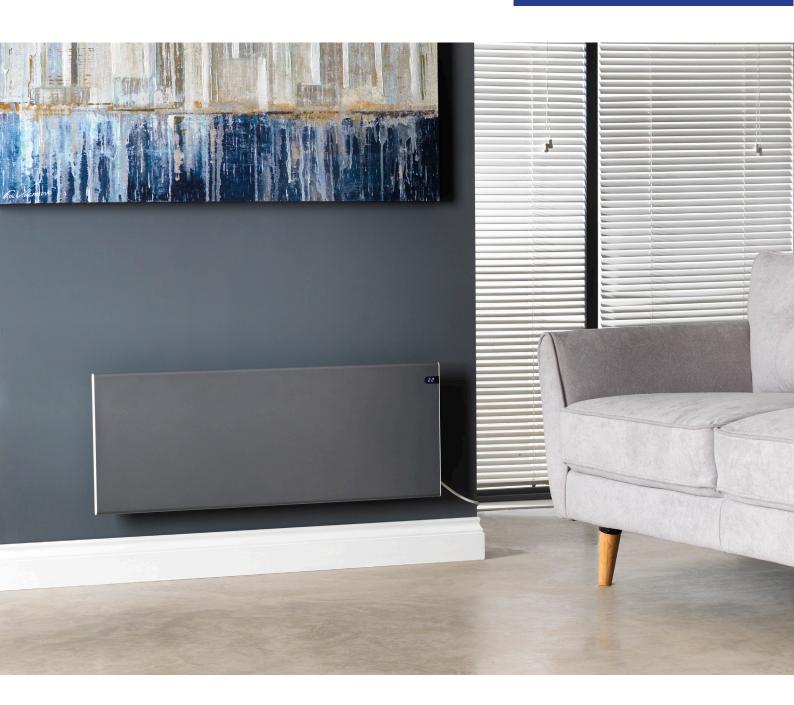

## Efficient, Modern Heating.

The ADAX Neo's signature clean, sleek design earns its place as one of the most attractive heaters available.

Once installed the heater stands 85mm from the wall making it one of the slimmest panel heaters available on the market.

This award winning heater is coupled with excellent build quality and reliability. Meaning we can give the homeowner and contractor peace of mind with our comprehensive 5 year warranty.

Electric panel heaters must not be covered or mounted vertically.

- Easy to install with 3 pin UK plug: Class I Earthed
   Appliance.
- Fully compliant with ERP2018/Lot20 regulations.
- Digital temperature display.
- Standard heater height 370mm / Low profile heater height 200mm
- Full 24/7 programming and temperature control.
- Built in open window recognition.
- Adaptive start function.
- Easy to install wall bracket system included.
- Child Lock facility & overheat safety cut out.
- 5 year product guarantee.