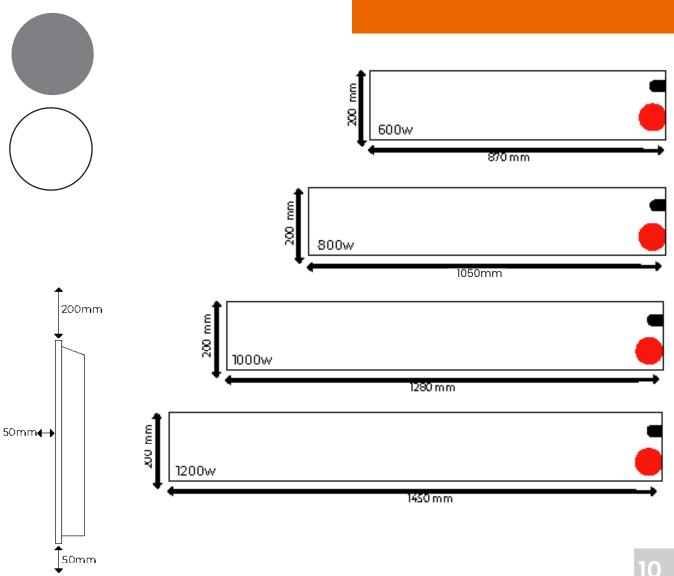

## Conservatory Heater

Low profile model. Great for spaces with limited height

## Neo NL

| Feature               | Y (Yes) N (No) |
|-----------------------|----------------|
| Electric Thermostat   | Υ              |
| Timer                 | Υ              |
| 24 / 7 Programming    | Υ              |
| Open Window Detection | Υ              |
| Adaptive start        | Υ              |
| Distance Control      | Υ              |
| Display               | Υ              |
| Over Heat Protection  | Υ              |
| Frost Protection      | Υ              |
| Wall Mount Brackets   | Υ              |

- Ip20 Protection
- 1.2m Flex Length
- Flex Position; Bottom Right
- Height 200mm
- Depth 84mm
- Thermostat range 7 -30 degrees
- Silent Operation
- Portable feet optional

| Brand      | ADAX                         |
|------------|------------------------------|
| Model      | NeoNL                        |
| Mount Type | Wall Mounted                 |
| Warranty   | 5 Years                      |
| Colours    | White (RAL9016)<br>Lava Grey |
| Style      | Convector Heater             |